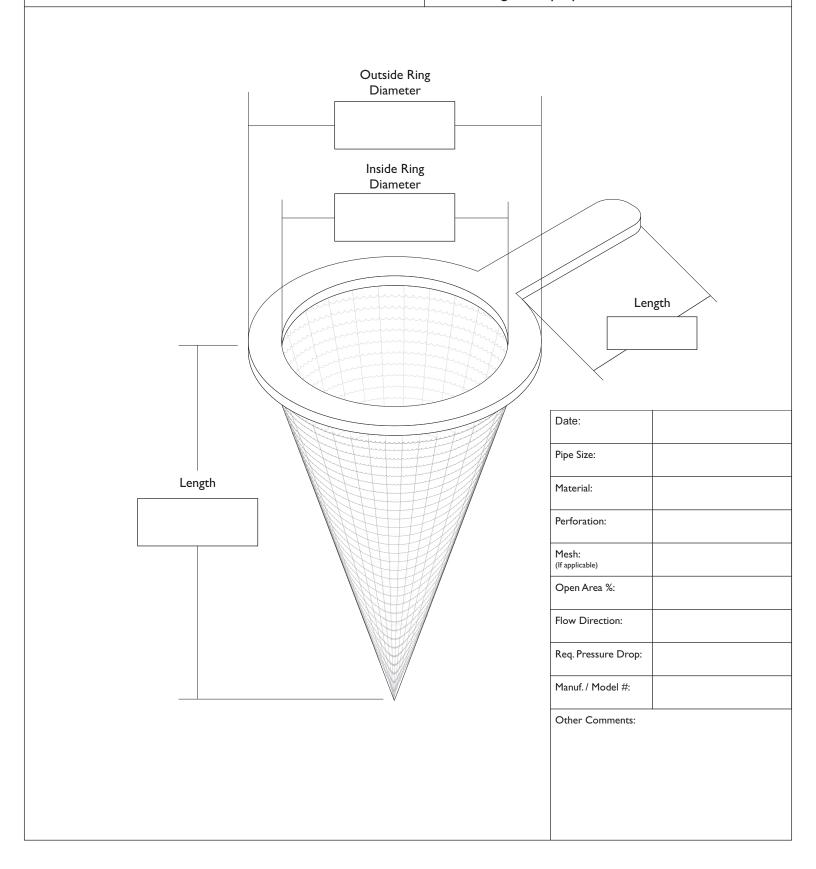

STRAINING ELEMENT DESIGN SPECIFICATION Version: SEOS-0508

Style 'D'

Temporary Strainer - Cone Type

Often referred to as a cone or witch's hat strainer.

Used during startup operations.

290 Corporate Drive • Lumberton, NC 28358 910.735.0000 t • 910.738.3848 f • titan@titanfci.com • www.titanfci.com