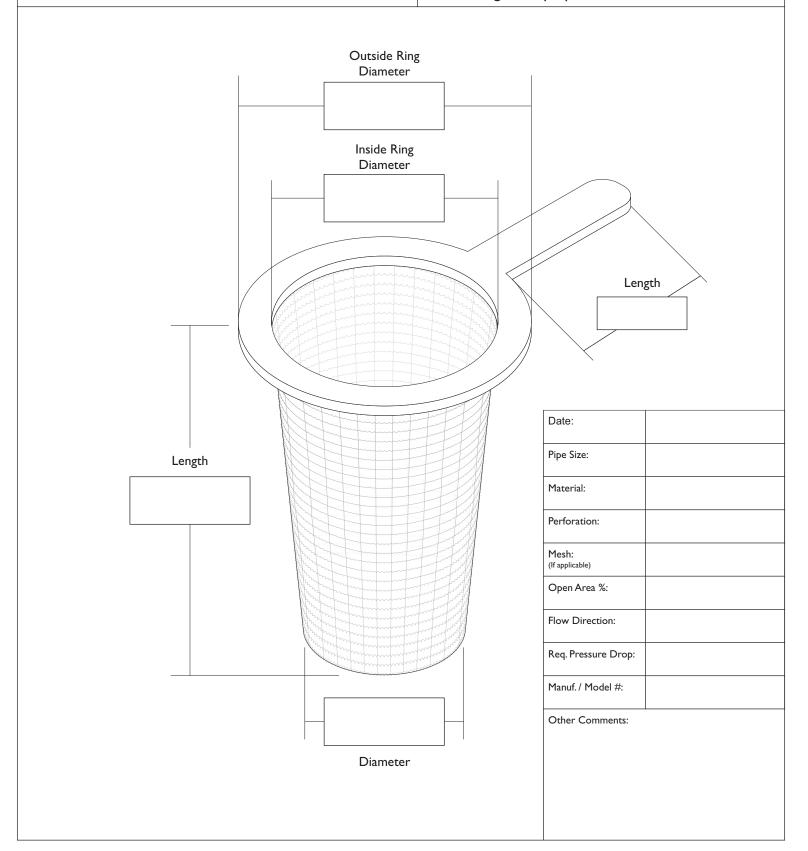

# STRAINING ELEMENT DESIGN SPECIFICATION Version: SEOS-0508

Style 'E'

Temporary Strainer - Basket Type

Often referred to as a basket or pilgrim's hat strainer.

Used during startup operations..

290 Corporate Drive • Lumberton, NC 28358 910.735.0000 t • 910.738.3848 f • titan@titanfci.com • www.titanfci.com