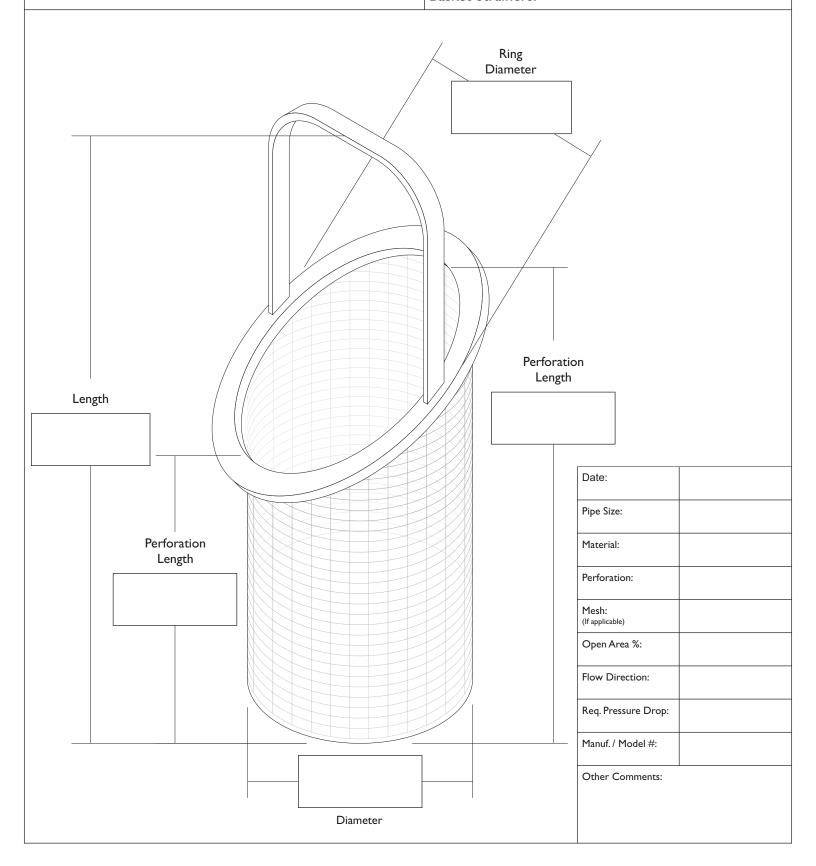

STRAINING ELEMENT DESIGN SPECIFICATION Version: SEOS-0508 Style 'B'
Slanted Type Basket
Typically used for larger sized Simplex and Duplex
Basket Strainers.

TITAN FLOW CONTROL, INC.
290 Corporate Drive • Lumberton, NC 28358
910.735.0000 t • 910.738.3848 f • titan@titanfci.com • www.titanfci.com