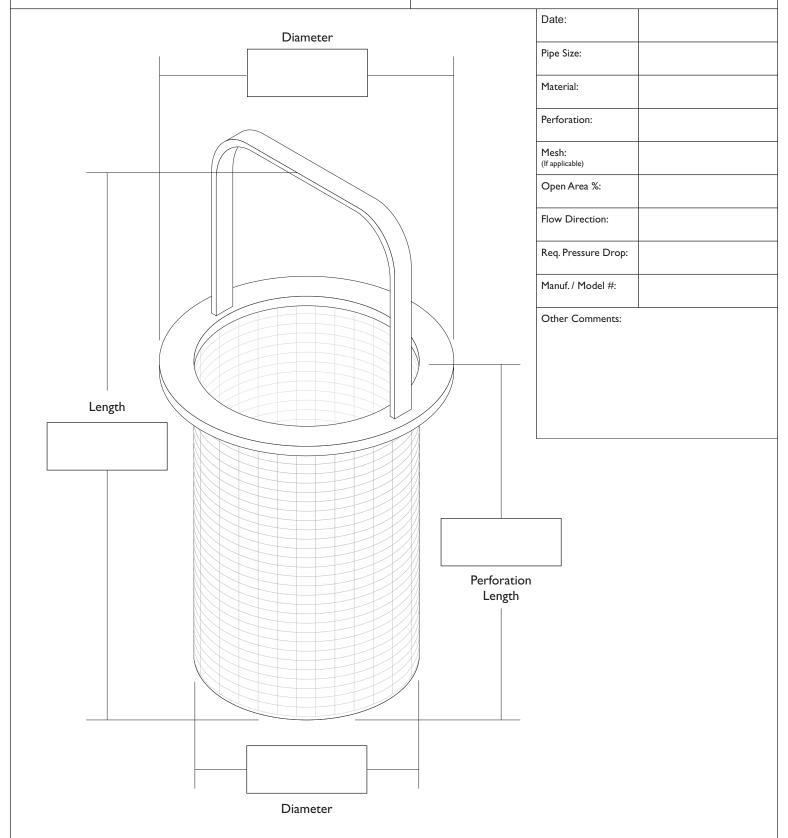

## STRAINING ELEMENT DESIGN SPECIFICATION

Version: SEOS-0508

Style 'C' Basket Type

Typically used for smaller sized Simplex and Duplex Basket Strainers.

290 Corporate Drive • Lumberton, NC 28358 910.735.0000 t • 910.738.3848 f • titan@titanfci.com • www.titanfci.com