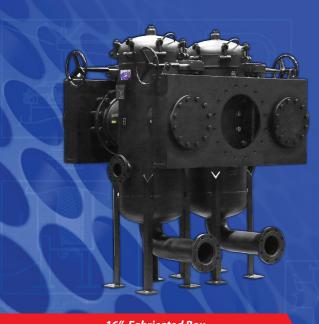

16" Fabricated Box **Duplex Strainer with hinged cover** 

All pictures shown are for illustrative purposes only. Actual product may vary due to product enhancement.

#### REPLACE CAST DESIGNS NO LONGER AVAILABLE!

- LIMITED SPACE DUPLEX STRAINER
- VALVE OPERATORS CUSTOMIZED FOR EASY ACCESS
- BOX HEADERS FOR REDUCED INLET/OUTLET DIMENSIONS