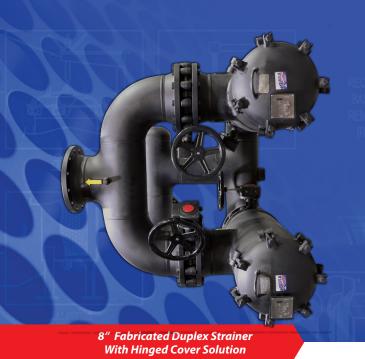

## **FABRICATED INLINE DUPLEX DESIGNS**

2" - 24"

**ASME CLASS 150, 300, 600** 

#### **LARGER SIZES AVAILABLE**

Fabricated Duplex strainers are required when an off-the-shelf solution will not meet your exact piping requirements. All of our Fabricated Strainers are made right here in the USA, at our state-of-the-art facility in the southeastern part of North Carolina.

All pictures shown are for illustrative purposes only.
Actual product may vary due to product enhancement.