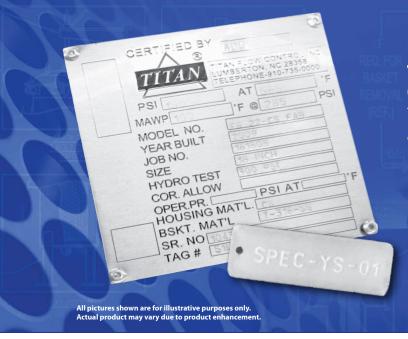

# **Conveniently Identify Products**

Tags can be marked with product numbers, dates, batch numbers, logos, etc and then attached to the product before its shipped to you for easy identification

# **Standard Stainless Steel Tags**

Two Standard Sizes Available:

2" x 3/4" (50 mm x 20 mm)

3" x 1" (80 mm x 25 mm)

Other sizes and shapes are available. Contact factory.