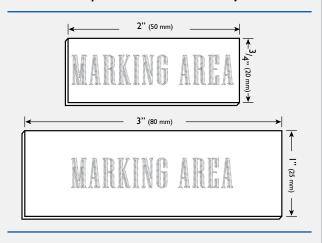

# **Standard Stainless Steel Tags**

Two Standard Sizes Available:

2" x 3/4" (50 mm x 20 mm)

3" x 1" (80 mm x 25 mm)

Other sizes and shapes are available. Contact factory.

#### **Specifications**

Maximum marking area: 4" x 4" (100 x 100 mm)

Tag height/thickness range: 0.02"To 12" (0.5 To 300 mm)

Character range: 0.04" To 3.15" (0.5 To 80 mm at intervals of 0.1 mm)